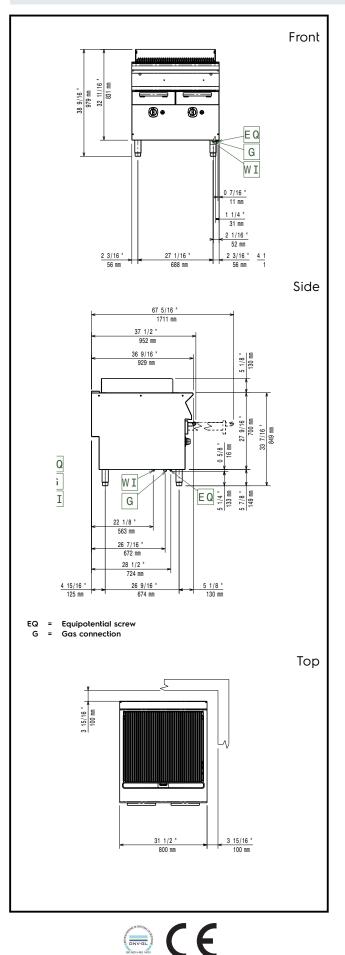

#### Key Information:

| Cooking surface width:       | 631 mm  |
|------------------------------|---------|
| Cooking surface depth:       | 640 mm  |
| External dimensions, Width:  | 800 mm  |
| External dimensions, Depth:  | 930 mm  |
| External dimensions, Height: | 850 mm  |
| Net weight:                  | 96 kg   |
| Shipping weight:             | 113 kg  |
| Shipping height:             | 1040 mm |
| Shipping width:              | 900 mm  |
| Shipping depth:              | 1060 mm |
| Shipping volume:             | 0.99 m³ |
| Certification group:         | N9GT    |
|                              |         |