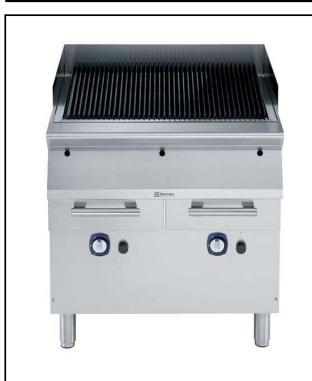

#### Main Features

- Stainless steel AISI441 burners with self stabilizing flame.
- Burners are protected by deflection trays to prevent fat dripping on them.
- Drip tray to collect residual cooking juices and fat.
- Stainless steel high splash guards on the rear and sides of cooking surface. Splash guards can be easily removed for cleaning and are dishwasher-safe.
- The special design of the control knob system guarantees against water infiltration.
- IPX5 water protection.
- Energy regulation through a control knob.
- Monoblock structure gives better stability and easier installation.
- The cooking surface is double-sided: one for meat and the other for fish and vegetables.
- The drawer can be filled with water to obtain vapor to cook softener food and to facilitate the cleaning of the drawer.
- The low temperature of the external panels allow to work in safety.
- Cooking grids made in highly resistant enameled cast iron for easy cleaning.

#### Construction

- Unit is 930 mm deep to give a larger working surface area.
- All exterior panels in Stainless Steel with Scotch Brite finishing.
- AISI 304 stainless steel worktop, 2mm thick.
- Model has right-angled side edges to allow flush fitting joints between units, eliminating gaps and possible dirt traps.